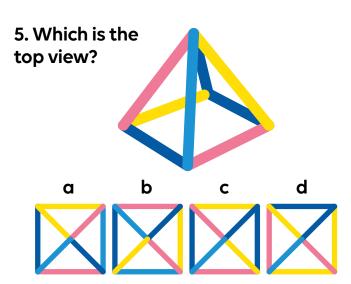

Activity sheet Spot the difference

Can you find all the 10 differences between these two pictures?















### Colouring

Colour this happy little duck who lives in the park













### **Dot-to-dot**

Join the dots to see who is taking a walk in the park











### Stairs and ladders

Using stairs and ladders, try to find the way from start to finish. Do not jump or climb up walls!











### **Door to door**

Start at the entrance and find your way to the exit.
Closed doors are locked!













#### **Brain teasers**

There are three of these sheets and this is the first!



#### 2. How many triangles below?



#### 3. What comes next?













#### **Brain teasers**

There are three of these sheets and this is the second!

#### 4. How many squares below?





#### 6. Which template would fold up to form the cube shown?





















#### **Brain teasers**

There are three of these sheets and this is the third!

7. Remove six matches to make ten.



8. What is the number of the parking space containing the car?



9. Move only one glass to make a row of alternating full and empty glasses.