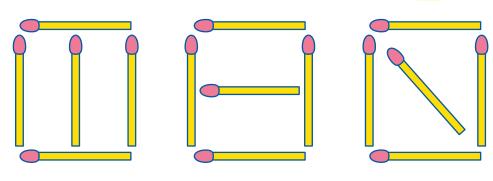

#### **Brain teasers**

There are three of these sheets and this is the third!

7. Remove six matches to make ten.

8. What is the number of the parking space containing the car?

9. Move only one glass to make a row of alternating full and empty glasses.