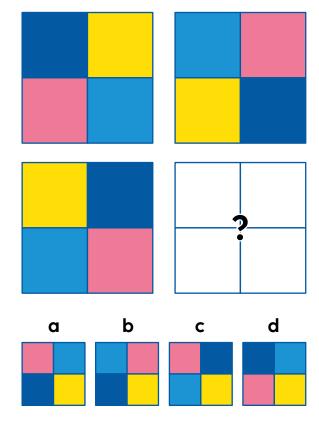

### **Medal maze**

Can you help Bernard race through the maze to receive his medal?













# Activity sheet Spot the difference

Can you find all the 10 differences between these two pictures?















### Colouring

Colour this happy little duck who lives in the park













### **Dot-to-dot**

Join the dots to see who is taking a walk in the park











### Stairs and ladders

Using stairs and ladders, try to find the way from start to finish. Do not jump or climb up walls!











### **Door to door**

Start at the entrance and find your way to the exit.
Closed doors are locked!













#### **Brain teasers**

There are three of these sheets and this is the first!



#### 2. How many triangles below?



#### 3. What comes next?













#### **Brain teasers**

There are three of these sheets and this is the second!

#### 4. How many squares below?





#### 6. Which template would fold up to form the cube shown?





















#### **Brain teasers**

There are three of these sheets and this is the third!

7. Remove six matches to make ten.



8. What is the number of the parking space containing the car?



9. Move only one glass to make a row of alternating full and empty glasses.