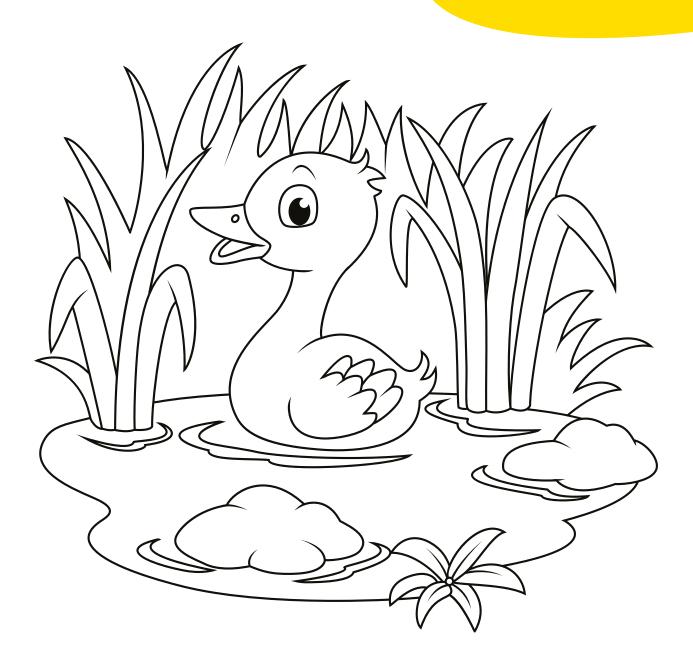

### **Medal maze**

Can you help Bernard race through the maze to receive his medal?













# Activity sheet Spot the difference

Can you find all the 10 differences between these two pictures?















### Colouring

Colour this happy little duck who lives in the park













### **Dot-to-dot**

Join the dots to see who is taking a walk in the park











### Stairs and ladders

Using stairs and ladders, try to find the way from start to finish. Do not jump or climb up walls!











### **Door to door**

Start at the entrance and find your way to the exit.
Closed doors are locked!













#### **Brain teasers**

There are three of these sheets and this is the first!



#### 2. How many triangles below?



#### 3. What comes next?













#### **Brain teasers**

There are three of these sheets and this is the second!

#### 4. How many squares below?





#### 6. Which template would fold up to form the cube shown?





















#### **Brain teasers**

There are three of these sheets and this is the third!

7. Remove six match