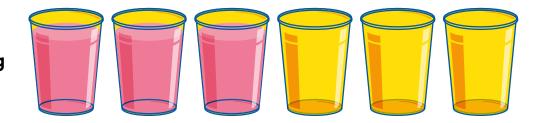

#### **Brain teasers**

There are three of these sheets and this is the third!

7. Remove six matches to make ten.

8. What is the number of the parking space containing the car?

9. Move only one glass to make a row of alternating full and empty glasses.