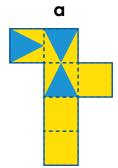

ences between these two pictures?















### Colouring

Colour this happy little duck who lives in the park













### **Dot-to-dot**

Join the dots to see who is taking a walk in the park











### Stairs and ladders

Using stairs and ladders, try to find the way from start to finish. Do not jump or climb up walls!











### **Door to door**

Start at the entrance and find your way to the exit.
Closed doors are locked!













#### **Brain teasers**

There are three of these sheets and this is the first!



#### 2. How many triangles below?



#### 3. What comes next?













#### **Brain teasers**

There are three of these sheets and this is the second!

#### 4. How many squares below?





#### 6. Which template would fold up to form the cube shown?





















#### **Brain teasers**

There are three of these sheets and this is the third!

7. Remove six matches to make ten.



8. What is the number of the parking space containing the car?



9. Move only one glass to make a row of alternating full and empty glasses.