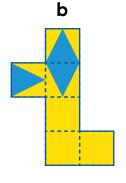

ces between these two pictures?















### Colouring

Colour this happy little duck who lives in the park













### **Dot-to-dot**

Join the dots to see who is taking a walk in the park











### Stairs and ladders

Using stairs and ladders, try to find the way from start to finish. Do not jump or climb up walls!











### **Door to door**

Start at the entrance and find your way to the exit.
Closed doors are locked!













#### **Brain teasers**

There are three of these sheets and this is the first!



#### 2. How many triangles below?



#### 3. What comes next?













#### **Brain teasers**

There are three of these sheets and this is the second!

#### 4. How many squares below?





#### 6. Which template would fold up to form the cube shown?





















#### **Brain teasers**

There are three of these sheets and this is the third!

7. Remove six matches to make ten.



8. What is the number of the parking space containing the car?



9. Move only one glass to make a row of alternating full and empty glasses.