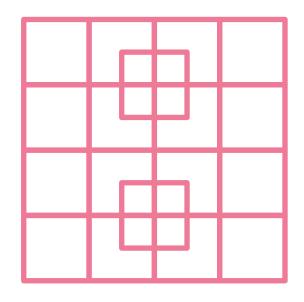

# Activity sheet Spot the difference

Can you find all the 10 differences between these two pictures?















### Colouring

Colour this happy little duck who lives in the park













### **Dot-to-dot**

Join the dots to see who is taking a walk in the park











### Stairs and ladders

Using stairs and ladders, try to find the way from start to finish. Do not jump or climb up walls!











### **Door to door**

Start at the entrance and find your way to the exit.
Closed doors are locked!













#### **Brain teasers**

There are three of these sheets and this is the first!



#### 2. How many triangles below?



#### 3. What comes next?













#### **Brain teasers**

There are three of these sheets and this is the second!

#### 4. How many squares below?





#### 6. Which template would fold up to form the cube shown?





















#### **Brain teasers**

There are three of these sheets and this is the third!

7. Remove six matches to make ten.



8. What is the number of the parking space containing the car?



9. Move only one glass to make a row of alternating full and empty glasses.