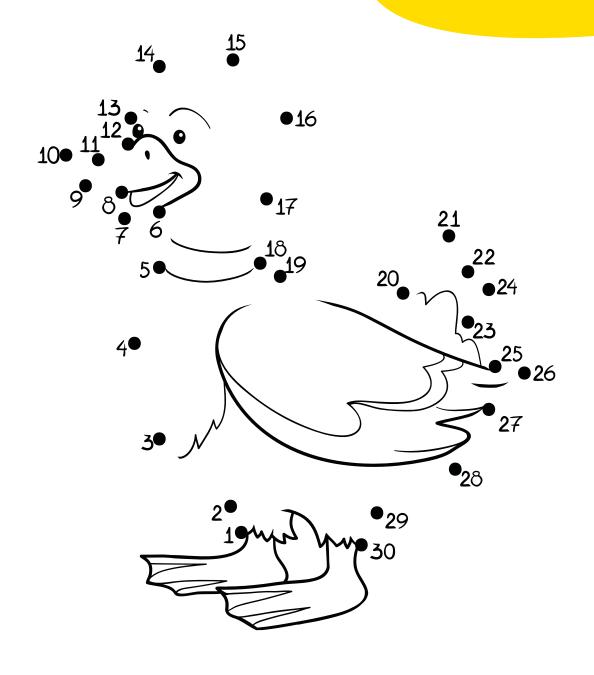

### **Medal maze**

Can you help Bernard race through the maze to receive his medal?













# Activity sheet Spot the difference

Can you find all the 10 differences between these two pictures?















### Colouring

Colour this happy little duck who lives in the park













### **Dot-to-dot**

Join the dots to see who is taking a walk in the park











### Stairs and ladders

Using stairs and ladders, try to find the way from start to finish. Do not jump or climb up walls!











### **Door to door**

Start at the entrance and find your way to the exit.
Closed doors are locked!













#### **Brain teasers**

There are three of these sheets and this is the first!



#### 2. How many triangles below?



#### 3. What comes next?













#### **Brain teasers**

There are three of these sheets and this is the second!

#### 4. How many squares below?





#### 6. Which template would fold up to form the cube shown?





















#### **Brain teasers**

There are three of these sheets and this is the third!

7. Remove six matches to make ten.



8. What is the number of the parking space containing the car?



9.