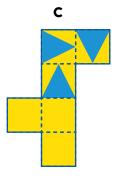

s between these two pictures?















### Colouring

Colour this happy little duck who lives in the park













### **Dot-to-dot**

Join the dots to see who is taking a walk in the park











### Stairs and ladders

Using stairs and ladders, try to find the way from start to finish. Do not jump or climb up walls!











### **Door to door**

Start at the entrance and find your way to the exit.
Closed doors are locked!













#### **Brain teasers**

There are three of these sheets and this is the first!



#### 2. How many triangles below?



#### 3. What comes next?













#### **Brain teasers**

There are three of these sheets and this is the second!

#### 4. How many squares below?





#### 6. Which template would fold up to form the cube shown?





















#### **Brain teasers**

There are three of these sheets and this is the third!

7. Remove six matches to make ten.



8. What is the number of the parking space containing the car?



9. Move only one glass to make a row of alternating full and empty glasses.