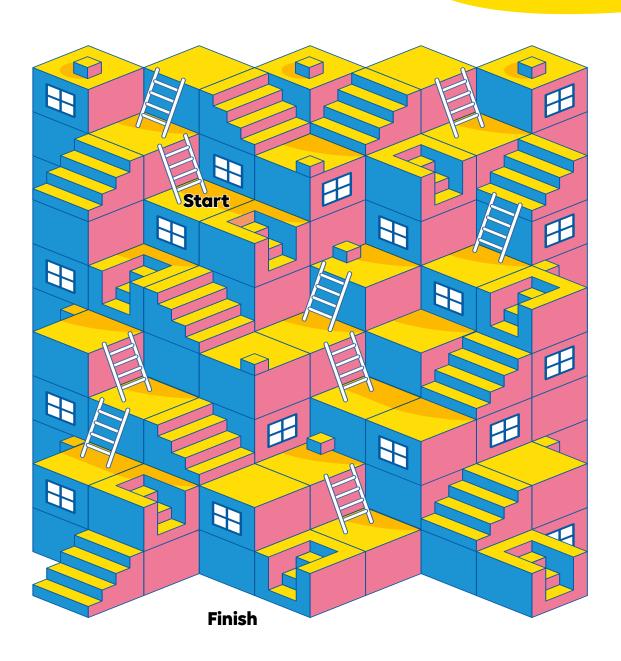

### Stairs and ladders

Using stairs and ladders, try to find the way from start to finish. Do not jump or climb up walls!