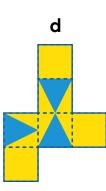

between these two pictures?















### Colouring

Colour this happy little duck who lives in the park













### **Dot-to-dot**

Join the dots to see who is taking a walk in the park











### Stairs and ladders

Using stairs and ladders, try to find the way from start to finish. Do not jump or climb up walls!











### **Door to door**

Start at the entrance and find your way to the exit.
Closed doors are locked!













#### **Brain teasers**

There are three of these sheets and this is the first!



#### 2. How many triangles below?



#### 3. What comes next?













#### **Brain teasers**

There are three of these sheets and this is the second!

#### 4. How many squares below?





#### 6. Which template would fold up to form the cube shown?





















#### **Brain teasers**

There are three of these sheets and this is the third!

7. Remove six matches to make ten.



8. What is the number of the parking space containing the car?



9. Move only one glass to make a row of alternating full and empty glasses.