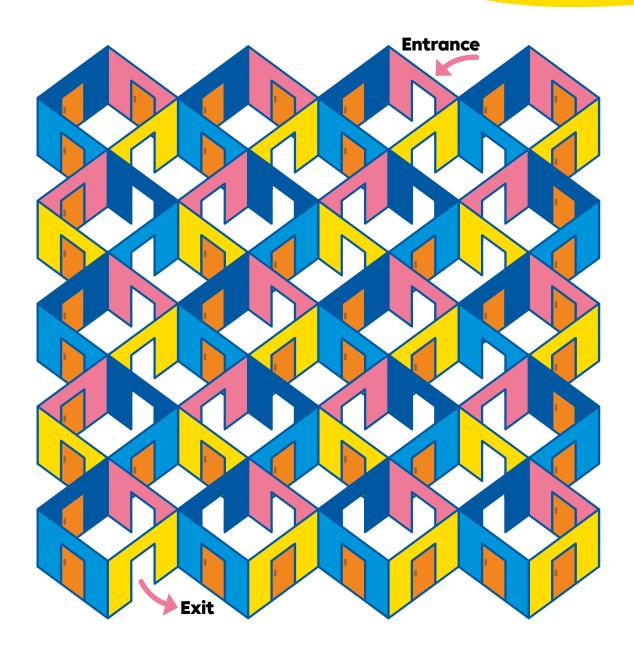

### **Door to door**

Start at the entrance and find your way to the exit.
Closed doors are locked!