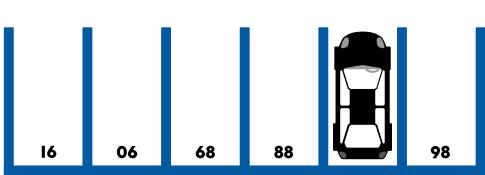

#### **Brain teasers**

There are three of these sheets and this is the third!

7. Remove six matches to make ten.

8. What is the number of the parking space containing the car?

9. Move only one glass to make a row of alternating full and empty glasses.