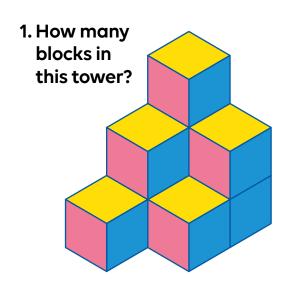

### **Medal maze**

Can you help Bernard race through the maze to receive his medal?













# Activity sheet Spot the difference

Can you find all the 10 differences between these two pictures?















### Colouring

Colour this happy little duck who lives in the park













### **Dot-to-dot**

Join the dots to see who is taking a walk in the park











### Stairs and ladders

Using stairs and ladders, try to find the way from start to finish. Do not jump or climb up walls!











### **Door to door**

Start at the entrance and find your way to the exit.
Closed doors are locked!













#### **Brain teasers**

There are three of these sheets and this is the first!



#### 2. How many triangles below?



#### 3. What comes next?













#### **Brain teasers**

There are three of these sheets and this is the second!

#### 4. How many squares below?





#### 6. Which template would fold up to form the cube shown?





















#### **Brain teasers**

There are three of these sheets and this is the third!

7. Remove six matches to make ten.



8. What is the number of the parking space containing the car?



9. Move only one glass to make a row of alternating full and empty glasses.