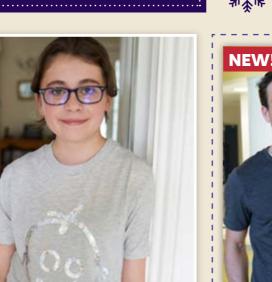

#### Children's holographic t-shirt

New for 2017, our children's t-shirt features the charity logo in a silver holographic finish. Made from: 50 per cent cotton and 50 per cent polyester

Available in seven sizes: ages 2, 3, 4, 5-6, 7-8, 9-10, 11-12

#### £12.00

"One of the things Becky really missed about being in hospital was that she couldn't play her French Horn. She was so excited one weekend when we smuggled it into the day room for her, much to the amusement of the nurses on duty" **Alison, Becky's mum.** 