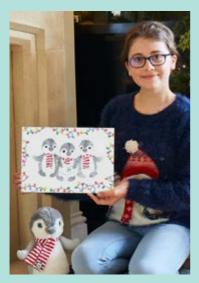

We're really pleased that Becky has designed a Christmas card for us this year (opposite), inspired by both Penguin Ward where she was treated and our brand-new adorable Penguin soft toy on page 7.

This **extraordinary** hospital has always depended on charitable support to give seriously ill children the best chance to fulfil their potential. By buying your cards and gifts from us, you are helping to fund ground-breaking research, advanced equipment, child and family support services including accommodation for parents to stay close by and the rebuilding and refurbishment of wards and medical facilities.

## **CHRISTMAS CARDS**

Becky with her penguin Christmas card design

"Great Ormond Street Hospital saved my life and the research they do there helped to develop the drugs that will help me to get better. Ten years ago, these drugs weren't available and without them I would still be really sick. I am grateful to everyone for helping to raise money for the hospital."

Becky aged 13

Becky's Penguins Greeting: With Best Wishes for Christmas and the New Year 126mm × 172mm 10 cards with envelopes CC7062 £4.50

A Fireside Read Greeting: With Best Wishes for Christmas and the New Year 172mm x 126mm 10 cards with envelopes CC7066 £4.50