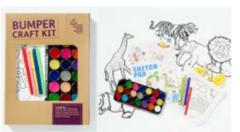

#### 2. The colouring pack

Contains watercolour paints, colour-in bag and markers, colour-in card animals and sketchpad.

For ages three and over.

#### CK0002 £8.00