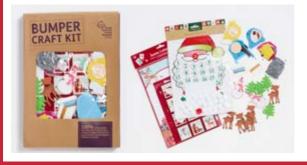

#### 1. The Christmas nativity pack

Contains foam stickers, DIY nativity finger puppet, Santa advent set and Santa letter writing set.

For ages three and over.

СКООО6 **£8.00** 