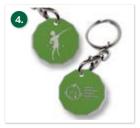

#### 4. Peter and Wendy trolley key ring

Featuring David Wyatt's Peter Pan image on one side and the charity logo on the other, this key ring is the size and shape of the new 12-sided £1 coin.

PP0007 £2.00