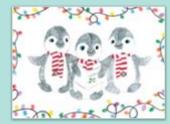

We're really pleased that Becky has designed a Christmas card for us this year (opposite), inspired by both Penguin Ward where she was treated and our brand-new adorable Penguin soft toy on page 7.

This **extraordinary** hospital has always depended on charitable support to give seriously ill children the best chance to fulfil their potential. By buying your cards and gifts from us, you are helping to fund ground-breaking research, advanced equipment, child and family support services including accommodation for parents to stay close by and the rebuilding and refurbishment of wards and medical facilities.

## **CHRISTMAS CARDS**

Becky with her penguin Christmas card design

"Great Ormond Street Hospital saved my life and the research they do there helped to develop the drugs that will help me to get better. Ten years ago, these drugs weren't available and without them I would still be really sick. I am grateful to everyone for helping to raise money for the hospital."

Becky aged 13

Becky's Penguins Greeting: With Best Wishes for Christmas and the New Year 126mm × 172mm 10 cards with envelopes CC7062 £4.50

A Fireside Read Greeting: With Best Wishes for Christmas and the New Year 172mm x 126mm 10 cards with envelopes CC7066 £4.50