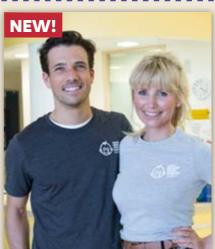

GOSH Charity ambassadors Danny Mac and Carley Stenson wear the men's and ladies versions of our adult t-shirt from the new GOSH range.

#### Adult t-shirt

New classic t-shirts to show your support for Great Ormond Street Hospital Charity.

- 100 per cent ringspun cotton
- machine washable
- available in men's and women's fittings
- ladies style is fitted and longer
- body length