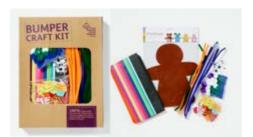

#### 1. The crafty pack

Contains puppet set, pipe-cleaners, wobble eyes, pom-poms, felt stickers and crepe paper.

For ages three and over.

CK0001 £8.00

BUMPER