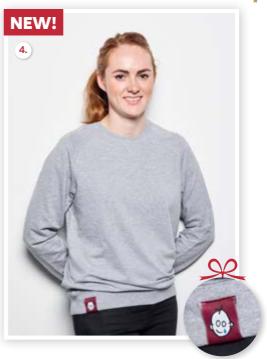

#### 4. Adult unisex sweatshirt

This stylish new design features a sewn-in label with the charity logo. Features include:

- un-brushed fleece
- 80 per cent cotton, 20 per cent polyester for natural softness, durability and ease of washing.

£32.00

Heather grey

| Unisex adult size guide for all adult hoodies and sweatshirts |                               |                             |  |  |
|---------------------------------------------------------------|-------------------------------|-----------------------------|--|--|
| Size                                                          | Men's chest<br>sizes (inches) | Standard UK<br>Ladies sizes |  |  |
| S                                                             | 36                            | 8-10                        |  |  |
| м                                                             | 38-40                         | 12-14                       |  |  |
| L                                                             | 42-44                         | 16-18                       |  |  |
| XL                                                            | 46-48                         | 20-22                       |  |  |
| XXL                                                           | 50-52                         | 24-26                       |  |  |