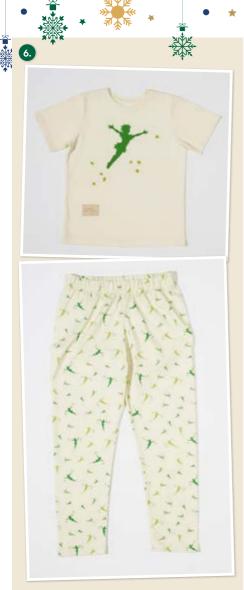

#### 6. Children's pyjamas

The enduring charm of JM Barrie's Peter and Wendy is captured wonderfully in our best-selling children's pyjama set, ideal for all girls and boys with a sense of adventure. Made from 100 per cent cotton. Available in six age sizes: 2, 3, 4, 5-6, 7-8, 9-10

PP0002 £18.00