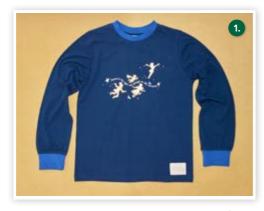

#### 1. Peter and Wendy midnight blue children's pyjamas

Our brand-new children's pyjama set in midnight blue features one of the most memorable quotes from Peter and Wendy 'Second to the right and straight on till morning', and will make a magical gift for both girls and boys. Made from 100 per cent cotton.