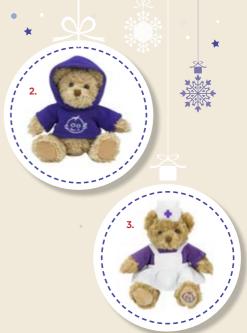

#### 2. Bernard Bear

- As the official mascot of the charity, Bernard is a familiar face to anyone visiting GOSH, as he regularly visits children on the hospital wards. Size: 180mm. Not suitable for children under 12 months. BR3042 **£10.00 3. Nurse Wendy Bear** Dressed in a traditional nursing uniform, Nurse Wendy Bear is just for you if you're in need of some extra TLC or cuddles!
- Size: 180mm. Not suitable for children under 12 months. BR2018 **£10.00**