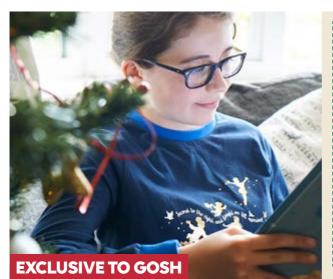

#### 1. Peter and Wendy midnight blue children's pyjamas

Our brand-new children's pyjama set in midnight blue features one of the most memorable quotes from Peter and Wendy 'Second to the right and straight on till morning', and will make a magical gift for both girls and boys. Made from 100 per cent cotton.

#### Becky, aged 13