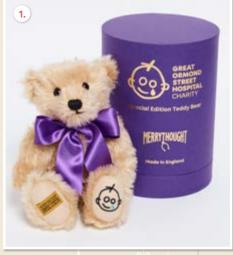

#### 1. Special edition GOSH Merrythought bear

We are thrilled to have this exclusive, special edition bear in our GOSH family of teddy bears, handmade by our friends at Merrythought's workshop in the heart of England. Merrythought are a family business famous for crafting the finest, jointed, mohair teddy bears at their factory in Shropshire since the 1930s.

Embroidered with the charity logo on one paw, and the trusted Merrythought woven logo on the other, this bear will make the perfect gift for Christmas, birthdays, and christenings. As well as being a collector's item, this unique teddy bear is an exquisite piece of British heritage to cherish and pass on to the next generation. Handmade from mohair, 100 per cent wool felt, satin ribbon and cotton thread.

Size: 250mm

Not suitable for children under 36 months.

BR7035 £95.00