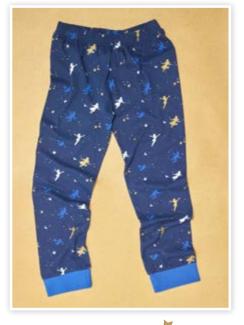

#### 1. Peter and Wendy midnight blue children's pyjamas

Our brand-new children's pyjama set in midnight blue features one of the most memorable quotes from Peter and Wendy 'Second to the right and straight on till morning', and will make a magical gift for both girls and boys. Made from 100 per cent cotton.