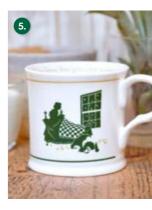

#### 5. Limited edition Peter and Wendy mug

Your chance to own one of only 1,000 mugs in our limited edition collection showcasing David Wyatt's beautiful illustrations of Peter Pan and Wendy. The inside rim of the mug features the quote from JM Barrie's Peter and Wendy: "if you knew how great is a mother's love," Wendy told them triumphantly, "you would have no fear."

Handmade in the UK by William Edwards, each fine bone china mug comes with a numbered certificate of authenticity.

BR7000 £15.00