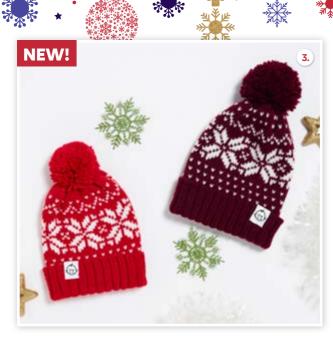

#### 3. Knitted hats

Keep warm while looking cool in our brand new knitted hats. With a timeless fair isle pattern, matching colour pom pom, and foldable cuff featuring a sew-in label with the charity logo.

Made from 100% soft-spun acrylic.

Adults

Burgundy/white. One size.

BR7077 £9.99

Children's Red/white. One size. BR7078 £8.99