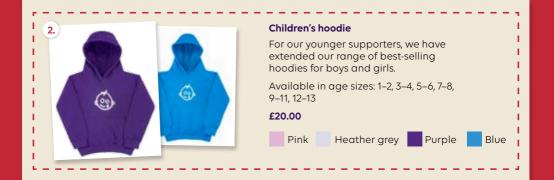

#### 1. Adult unisex hoodie

We've brought out best-selling range of charity hoodies and sweatshirts up to date with new colours and designs. Show your support and be on trend at the same time!

Available in six unisex sizes (see opposite for size guide)

#### £30.00

Heather grey Navy Purple

#### 3. Knitted hats

Keep warm while looking cool in our brand new knitted hats. With a timeless fair isle pattern, matching colour pom pom, and foldable cuff featuring a sew-in label with the charity logo.