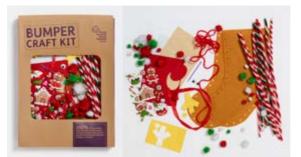

#### 1. The crafty pack

Contains puppet set, pipe-cleaners, wobble eyes, pom-poms, felt stickers and crepe paper.

For ages three and over.

CK0001 £8.00

BUMPER