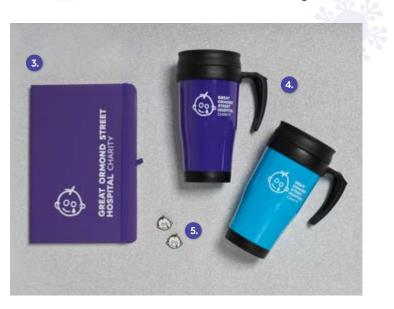

#### 3. Notepad

A5 soft finish lined notebook. Features include a bookmark ribbon, elastic closure and pen loop.

BR7014 **£6.00** 

#### 4. Travel flask

An eco-friendly, reusable spill-proof double walled travel flask, perfect for on-the-go tea and coffee. Dishwasher safe. Capacity: 400ml

Purple: *BR7017* **£6.00** Blue: *BR7018* **£6.00** 

#### 5. Pin badge

Great Ormond Street Hospital Charity logo enamel pin badge.

Size: 20mm x 21mm BR7079 **£2.00** 

**GOSH** essentials