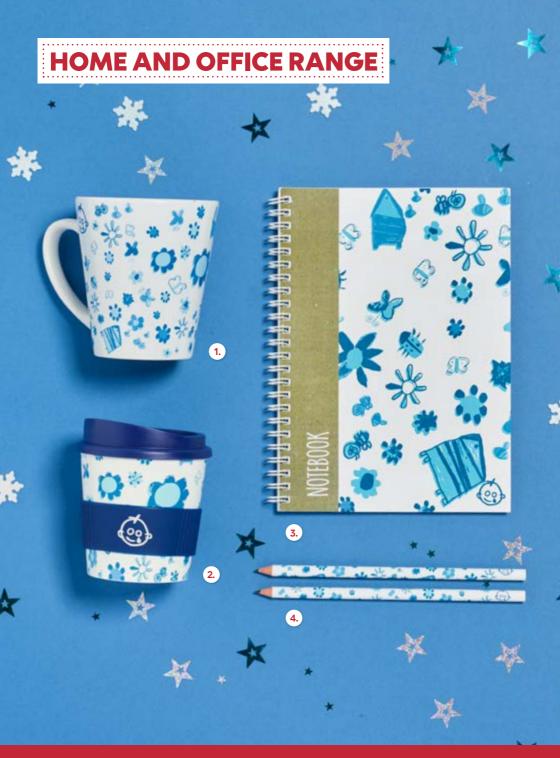

**Designed using original artwork** by our young patients during a workshop run by the hospital's arts program GOSH Arts, we have created a stylish and fun range sure to brighten up any home or office.

#### 1. Mug

Latte style mug. Dishwasher proof. Capacity 340ml

BR7028 £5.00

#### 2. Reusable drinks mug

This compact mug has been designed to fit standard vending machines. It has a clip-on lid and soft-feel silicone grip.

Capacity 250ml

BR7029 £5.00

#### 3. Notebook

Spiral bound A5 notebook containing 50 sheets of lined paper.

BR7027 £3.00

4. Pencil

Graphite pencil with printed wrap.

BR7031 £0.50

#### 5. Trolley keyring

Featuring the children's design on one side and the charity logo on the other, this key ring is the size and shape of the new 12-sided £1 coin.

BR7032 £2.00

#### 6. Cotton shopper bag

100 per cent cotton eco-friendly shopping bag.

Size: 420mm x 380mm BR7030 £4.00