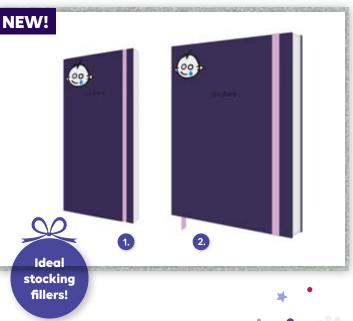

**GOSH ESSENTIALS** 

1. Slimline diary Premium purple soft touch diary with a week-to-view layout. 170mm x 85mm

BR7092 £4.99

#### 2. A5 diary

Premium purple soft touch diary with a week-to-view layout. 215mm x 152mm

BR7093 **£5.99** 