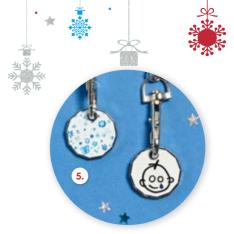

#### 5. Trolley keyring

Featuring the children's design on one side and the charity logo on the other, this key ring is the size and shape of the new 12-sided £1 coin.

BR7032 £2.00