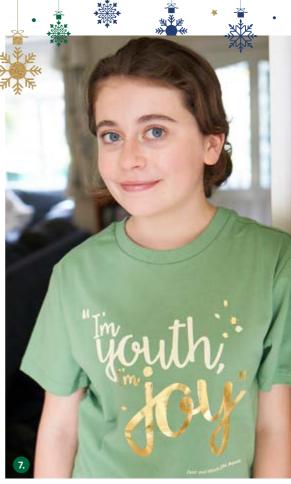

#### 7. "I'm youth, I'm joy" children's t-shirt

Celebrating one of the most iconic lines from Peter and Wendy, this fun t-shirt captures the true spirit of the story and children everywhere. Made from 100 per cent cotton.

Available in seven age sizes: 2, 3, 4,

5-6, 7-8, 9-10, 11-12 PP0001 £12.00

Visit the online shop for more Peter and Wendy inspired aifts

We have a range of alternative gift options and prices to suit all occasions and budgets. We will send a gift card by post or online, that shows your family and friends how the money from your gift will give seriously ill children and young people the chance for a better future. A great gift, making a real difference.