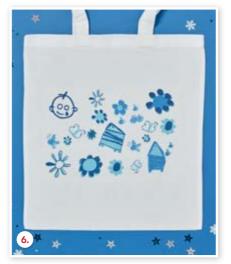

#### 6. Cotton shopper bag

100 per cent cotton eco-friendly shopping bag.

Size: 420mm x 380mm BR7030 £4.00