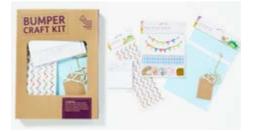

#### 1. The crafty pack

Contains puppet set, pipe-cleaners, wobble eyes, pom-poms, felt stickers and crepe paper.

For ages three and over.

CK0001 £8.00

BUMPER

#### 2. The colouring pack

Contains watercolour paints, colour-in bag and markers, colour-in card animals and sketchpad.

For ages three and over.

#### 4. The greetings pack

Contains two card-making kits, stickers and wrapping paper to personalise for any occasion.

For ages five and over.

CK0004 **£8.00** 

#### 3. The accessories pack

Contains colour-in pencil case and markers, jewellery beads set, fabric bunting and fabric letters set.

For ages five and over.

#### 5. The decorating pack

Contains card bunting kit, craft ribbon and bows, blackboard tags, craft paper bags and stickers.

For ages five and over.

CK0005 **£8.00** 

**Gifts that give twice** | 100% of profits support the hospital.