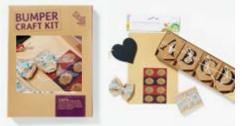

#### 1. The crafty pack

Contains puppet set, pipe-cleaners, wobble eyes, pom-poms, felt stickers and crepe paper.

For ages three and over.

CK0001 £8.00

BUMPER

#### 2. The colouring pack

Contains watercolour paints, colour-in bag and markers, colour-in card animals and sketchpad.

For ages three and over.

#### 4. The greetings pack

Contains two card-making kits, stickers and wrapping paper to personalise for any occasion.

For ages five and over.

CK0004 **£8.00** 

#### 3. The accessories pack

Contains colour-in pencil case and markers, jewellery beads set, fabric bunting and fabric letters set.

For ages five and over.

#### 5. The decorating pack

Contains card bunting kit, craft ribbon and bows, blackboard tags, craft paper bags and stickers.

For ages five and over.

CK0005 **£8.00** 

**Gifts that give twice** | 100% of profits support the hospital.