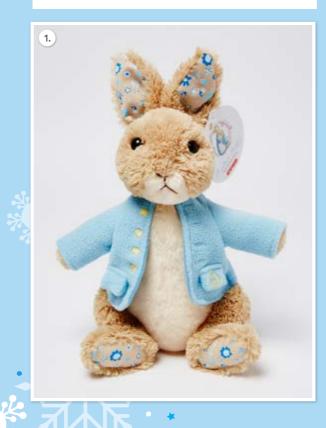

### **GOSH PETER RABBIT™**

These delightful Peter Rabbit™ soft toys have been specially designed by GUND in recognition of the incredible and pioneering work that takes place at Great Ormond Street Hospital.

The fabric used for Peter's ears and paws was designed using the same original artwork as our home and office range, which features drawings from our patients.

The blue of Peter's jacket represents the colour of the GOSH nurses in the late 1800s, further celebrating the staff expertise and dedication towards improving children's healthcare.

All Peter Rabbit™ toys are not suitable for children under 12 months. The toys are available in two sizes:

Perfect stocking fillers

1. Large Peter Rabbit™ Height 30cm

**2. Small Peter Rabbit™** Height 16cm

BR7001 **£12.00** 