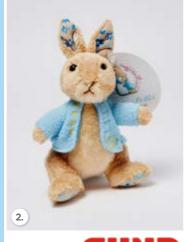

### **GOSH PETER RABBIT™**

These delightful Peter Rabbit™ soft toys have been specially designed by GUND in recognition of the incredible and pioneering work that takes place at Great Ormond Street Hospital.

The fabric used for Peter's ears and paws was designed using the same original artwork as our home and office range, which features drawings from our patients.

The blue of Peter's jacket represents the colour of the GOSH nurses in the late 1800s, further celebrating the staff expertise and dedication towards improving children's healthcare.

All Peter Rabbit™ toys are not suitable for children under 12 months. The toys are available in two sizes:

Perfect stocking fillers

1. Large Peter Rabbit™ Height 30cm

**2. Small Peter Rabbit™** Height 16cm

BR7001 **£12.00** 