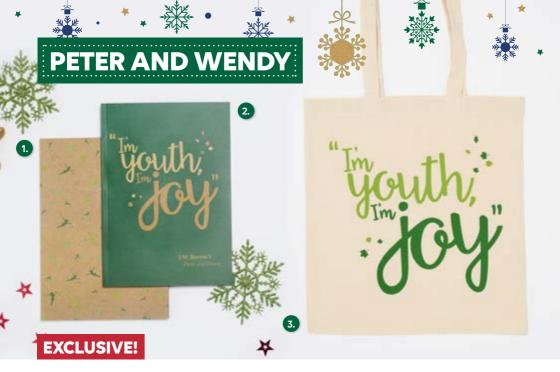

#### 1. Peter and Wendy notebook

This soft-back notebook has alternate lined and blank pages for notes and sketches.

Size: A5

#### 2. "I'm youth, I'm joy" notebook

This soft-back notebook has alternate lined and blank pages for notes and sketches.

Size: A5

PP0004 **£4.00** 

#### 3. "I'm youth, I'm joy" shopper bag

This practical cotton canvas shopper bag with this classic JM Barrie quote from Peter and Wendy.

Size: 420mm x 380mm

PP0006 **£5.00** 